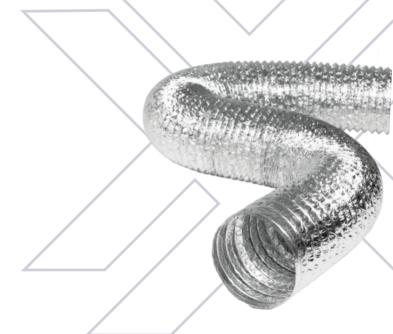

# PRODUCT SPECIFICATION

PRODUCT FEATURES

**CLASSIFICATION** 

**1** Non-insulated flexible air ducts are comprised of two layers of aluminum and two polyester laminate permanently bonded to fully encapsulate high tensile spring steel helix.

#### **SMOOTH BORE**

Fully encapsulated helix gives a smooth bore ensuring a low pressure drop and no collection of dust in crevices.

#### DURABLE

Tough aluminum and polyester layers giving exceptional resistance to puncture or tearing, ensuring low maintenance.