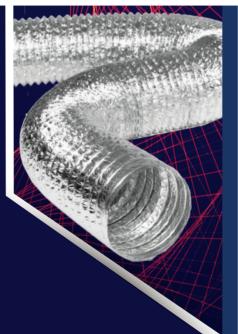

# PRODUCT SPECIFICATION

PRODUCT FEATURES

**CLASSIFICATION** 

**1** Non-insulated flexible air ducts are comprised of two layers of aluminum and two polyester laminate permanently bonded to fully encapsulate high tensile spring steel helix.

#### **SMOOTH BORE**

Fully encapsulated helix gives a smooth bore ensuring a low pressure drop and no collection of dust in crevices.

#### DURABLE

Tough aluminum and polyester layers giving exceptional resistance to puncture or tearing, ensuring low maintenance.