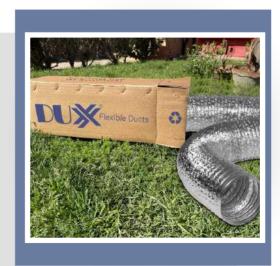

### PRODUCT PACKAGING

Supplied in 10m standard length and boxed individually. Conveniently packed, tightly compressed in individually labeled cartons. Light compact packing to provide reduced warehouse and handling costs.